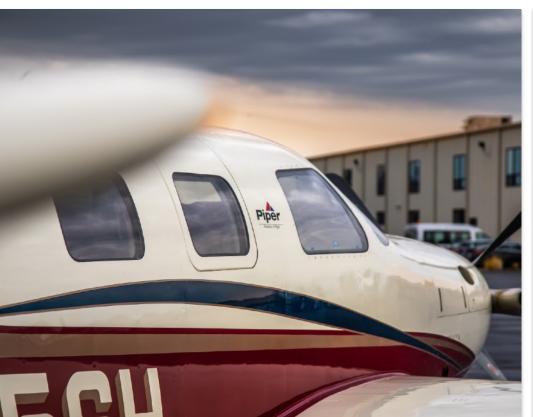

# **EXTERIOR & PAINT:**

Overall Juneau White with Red Metallic, Brown Firemist Metallic, and Dark Sapphire Blue Metallic Accents.