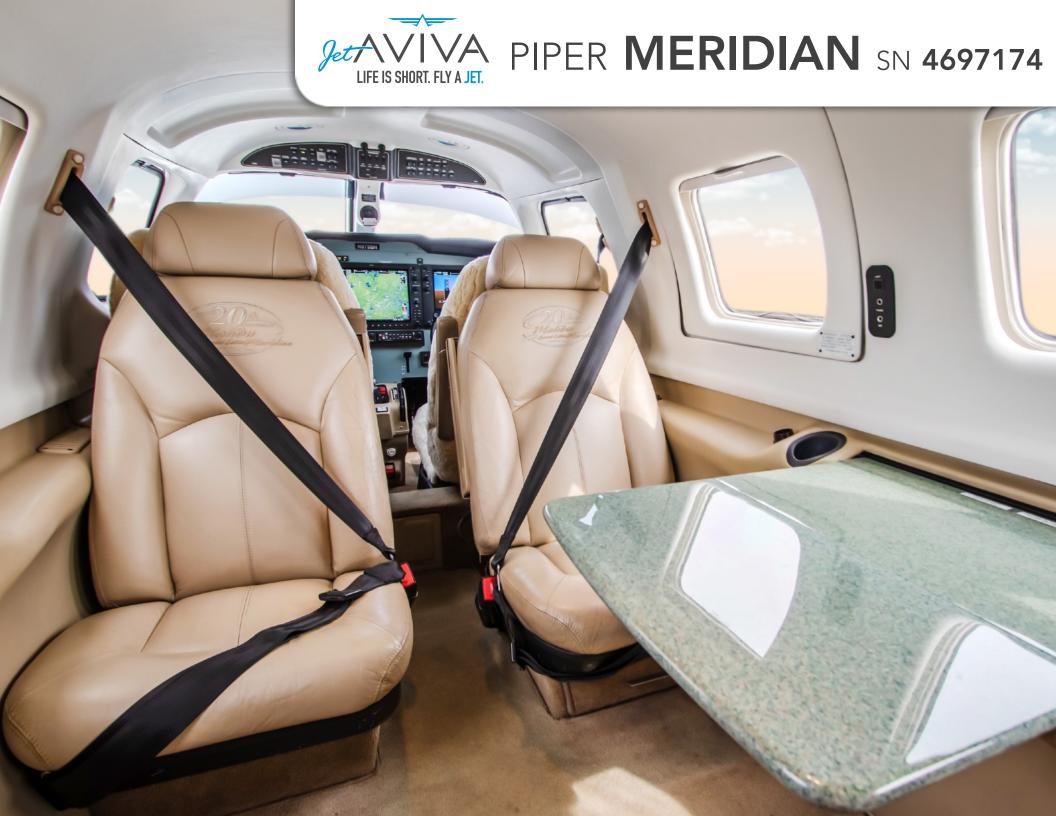

# **INTERIOR & CABIN:**

Light Tan leather with bone window-line, headliner and window shades.

Tan Carpet.