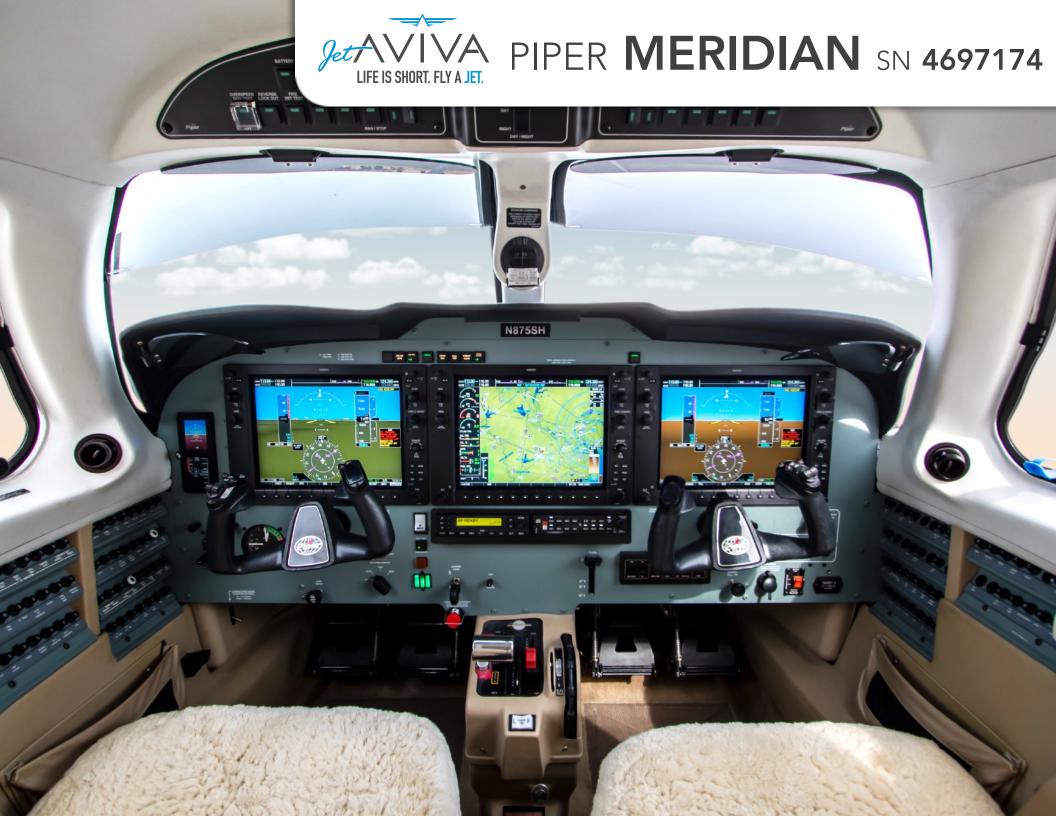

# **AVIONICS:**

Garmin G950 Avionics Suite
Triple GDU-1240A Display
Dual GMU 44 (FLX VLV)
GTX 345R Transponder
GTX 335R Transponder
Dual GRS-77 AHRS
Dual GIA-63W
Dual GDC-74A
GMA-350 Audio Panel
GEA-71 (ENG/AF DUA)
MD302-A SAM
GTS 800
GWX-68 Weather Radar
GDL-69 SXM Datalink
WX-500 Stormscope

# **INTERIOR & CABIN:**

Light Tan leather with bone window-line, headliner and window shades.

Tan Carpet.