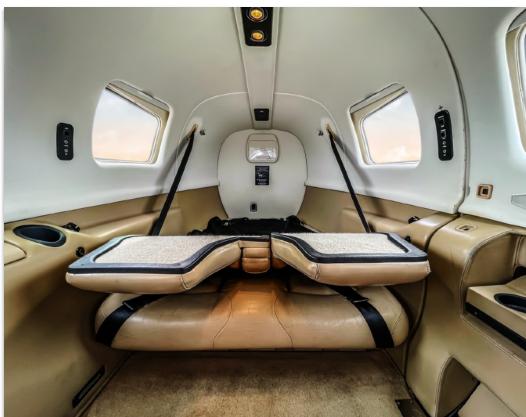

# **INTERIOR & CABIN:**

Light Tan leather with bone window-line, headliner and window shades.

Tan Carpet.