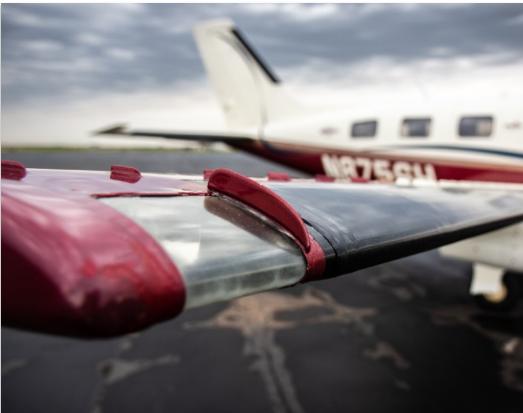

# PROPELLER:

Hartzell Four-Blade Propeller 1,501.5 TT Since OH

# **EXTERIOR & PAINT:**

Overall Juneau White with Red Metallic, Brown Firemist Metallic, and Dark Sapphire Blue Metallic Accents.