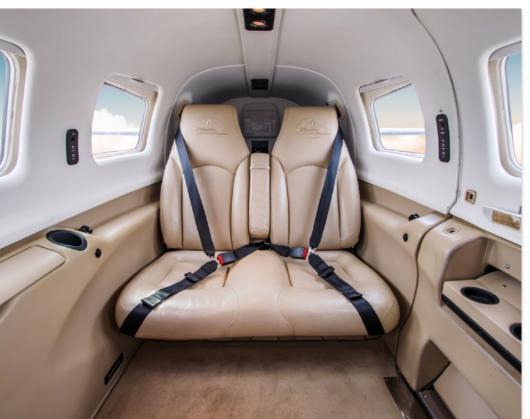

# **INTERIOR & CABIN:**

Light Tan leather with bone window-line, headliner and window shades.

Tan Carpet.