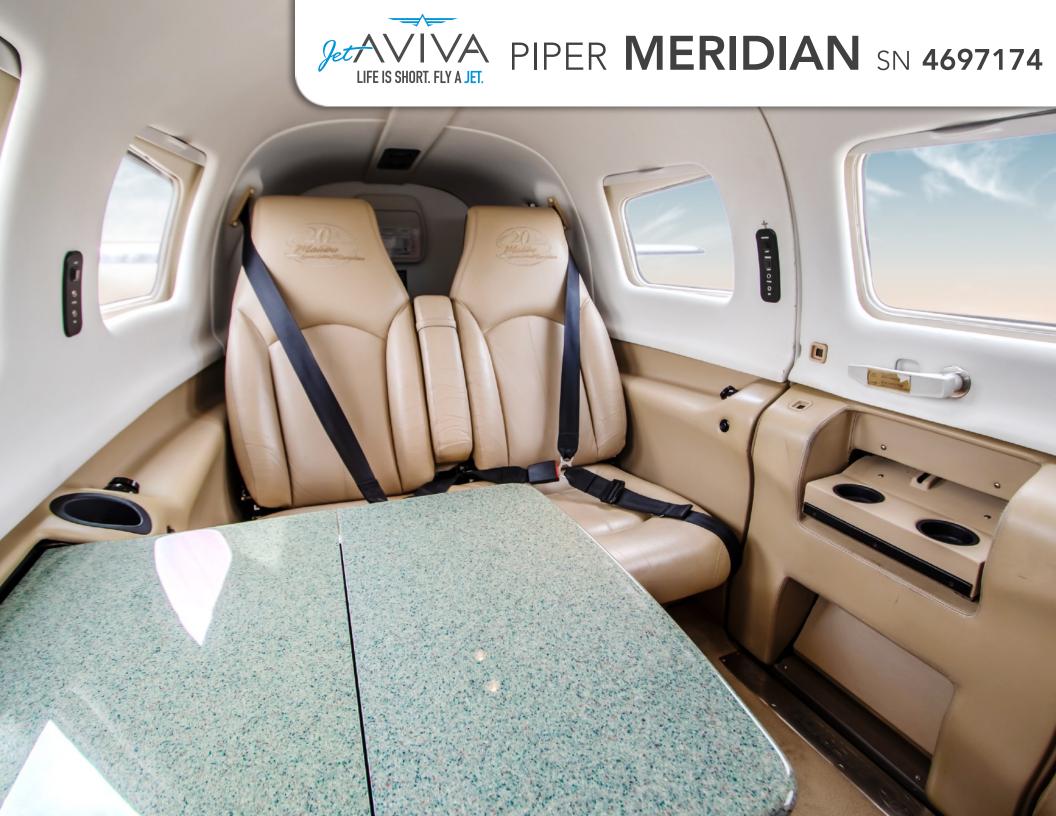

# **INTERIOR & CABIN:**

Light Tan leather with bone window-line, headliner and window shades.

Tan Carpet.